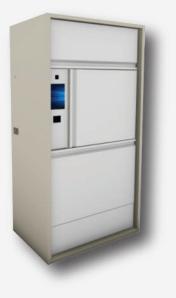

# ELEGANT & DURABLE DESIGN

SLEEK STYLE MEETS UNMATCHED DURABILITY! WITH ITS SLEEK, MODERN AESTHETIC, AHLN BLENDS EFFORTLESSLY INTO ANY ENVIRONMENT. AVAILABLE IN A VARIETY OF COLORS, IT'SCRAFTED FROM HIGH-GRADE METALS FOR SUPERIOR DURABILITY AND WEATHER RESISTANCE (IP65 RATED).

# AHLN HARDWARE SPECS.

# EXTERNAL DIMENSIONS

W = 100.00 см | D = 65.00 см | H = 190.00 см