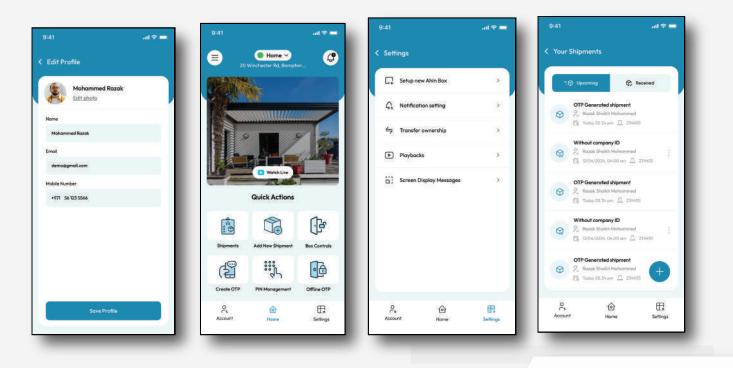

# USER-FRIENDLY MOBILE APP

CONTROL AT YOUR FINGERTIPS, CONVENIENCE AT ITS BEST! MANAGE YOUR AHLN DELIVERY BOX FROM ANYWHERE WITH OUR INTUITIVE MOBILE APP.

# KEY FEATURES INCLUDE:

• DEVICE MANAGEMENT:

CONTROL MULTIPLE AHLN DEVICES, ASSIGN THEM, AND TRANSFER OWNERSHIP WITH EASE. • FAMILY SHARING:

SHARE DEVICE ACCESS WITH FAMILY MEMBERS FOR ADDED CONVENIENCE.

SECURITY SETTINGS:

ENHANCE SECURITY WITH 2FA, OTP SETTINGS, AND CUSTOMIZABLE PIN OPTIONS.

- OWNERSHIP TRANSFER:
- SEAMLESSLY TRANSFER OWNERSHIP BETWEEN USERS.
- NOTIFICATIONS & ALERTS:

STAY INFORMED WITH REAL-TIME NOTIFICATIONS ABOUT DELIVERIES, DEVICE STATUS, AND SECURITY INCIDENTS

# **COMPREHENSIVE PARCEL TRACKING**

TRACK, RECEIVE, AND MANAGE WITH EASE! INPUT YOUR TRACKING NUMBER AND ENJOY CONTACTLESS DELIVERY FROM MAJOR CARRIERS LIKE AMAZON AND TALABAT. VIEW AND MANAGE DELIVERED PACKAGES EFFORTLESSLY