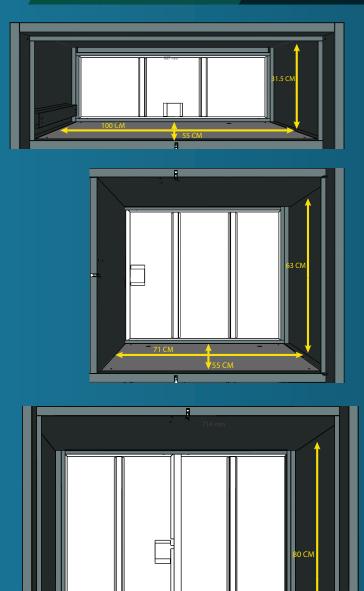

## INTERNAL DIMENSIONS

- STORAGE 1 W = 100.00 CM | D = 55.00 CM | H = 31.50 CM

INTERNAL DIMENSIONS

- STORAGE 2 W = 71.00 CM | D = 55.00 CM | H = 63.00 CM

# INTERNAL DIMENSIONS

- STORAGE 3 W = 100.00 CM | D = 55.00 CM | H = 80.00 CM

CAPACITY (VOLUME)

- STORAGE 1 173.25 LITERS

# OPEN SPAN

- DOOR 1 H = 31.50 см | W = 100.00 см

**OPEN SPAN** 

- DOOR 2 H = 63.00 см | W = 71.00 см

# **DPEN SPAN**

- Door 3 H = 80.00 см | W = 100.00 см