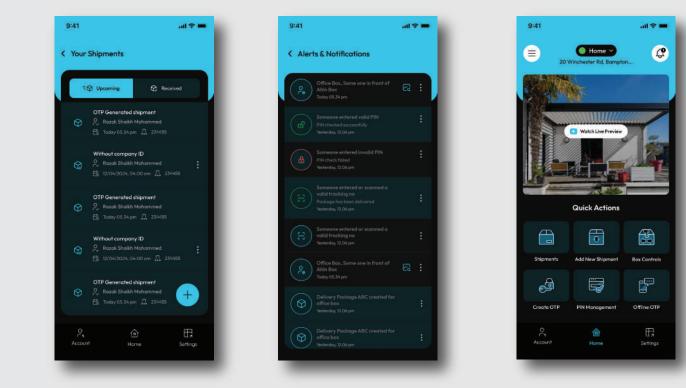

# KEY FEATURES INCLUDE:

• DEVICE MANAGEMENT:

CONTROL MULTIPLE AHLN DEVICES, ASSIGN THEM, AND TRANSFER OWNERSHIP WITH EASE. • FAMILY SHARING:

SHARE DEVICE ACCESS WITH FAMILY MEMBERS FOR ADDED CONVENIENCE.

SECURITY SETTINGS:

ENHANCE SECURITY WITH 2FA, OTP SETTINGS, AND CUSTOMIZABLE PIN OPTIONS.

- OWNERSHIP TRANSFER:
- SEAMLESSLY TRANSFER OWNERSHIP BETWEEN USERS.
- NOTIFICATIONS & ALERTS:

STAY INFORMED WITH REAL-TIME NOTIFICATIONS ABOUT DELIVERIES, DEVICE STATUS, AND SECURITY INCIDENTS

# **COMPREHENSIVE PARCEL TRACKING**

TRACK, RECEIVE, AND MANAGE WITH EASE! INPUT YOUR TRACKING NUMBER AND ENJOY CONTACTLESS DELIVERY FROM MAJOR CARRIERS LIKE AMAZON AND TALABAT. VIEW AND MANAGE DELIVERED PACKAGES EFFORTLESSLY

# ANALYTICS & REPORTS

INSIGHTFUL DATA FOR SMART MANAGEMENT! GAIN INSIGHTS WITH DETAILED REPORTS ON DELIVERIES, DEVICE USAGE, AND USER ACTIVITIES.

# FLEXIBLE SCHEDULING

TAILORED DELIVERY WINDOWS JUST FOR YOU! SCHEDULE SPECIFIC DELIVERY TIMES OR WINDOWS TO ENSURE YOUR PACKAGES ARRIVE EXACTLY WHEN YOU NEED THEM.

# OFFLINE MODE

RELIABLE FUNCTIONALITY, EVEN WITHOUT CONNECTIVITY! BASIC FUNCTIONALITY IS MAINTAINED EVEN WHEN INTERNET CONNECTIVITY IS LIMITED.

# GUEST SUPPORT

HARE THE CONVENIENCE WITH YOUR GUESTS! ADD GUESTS TO YOUR DELIVERY BOX FOR ADDED FLEXIBILITY AND CONVENIENCE