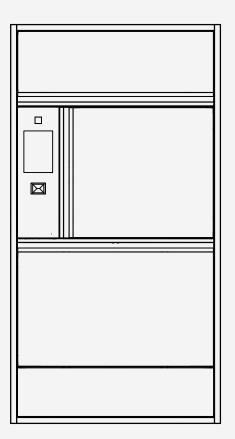

#### ACCESS DOOR

YES (A LOCKABLE DOOR AT THE BACK OF THE BOX) No. of Doors 03

## INTERNAL DIMENSIONS

- STORAGE 1 W = 100.00 CM | D = 55.00 CM | H = 31.50 CM

INTERNAL DIMENSIONS

- STORAGE 2 W = 71.00 CM | D = 55.00 CM | H = 63.00 CM

# INTERNAL DIMENSIONS

- STORAGE 3 W = 100.00 CM | D = 55.00 CM | H = 80.00 CM

CAPACITY (VOLUME)

- STORAGE 1 173.25 LITERS

#### CAPACITY (VOLUME)

- STORAGE 2 246.01 LITERS

# CAPACITY (VOLUME)

- STORAGE 3 440.00 LITERS

# OPEN SPAN

- DOOR 1 H = 31.50 см | W = 100.00 см

**OPEN SPAN** 

- DOOR 2 H = 63.00 см | W = 71.00 см

# **DPEN SPAN**

- Door 3 H = 80.00 см | W = 100.00 см