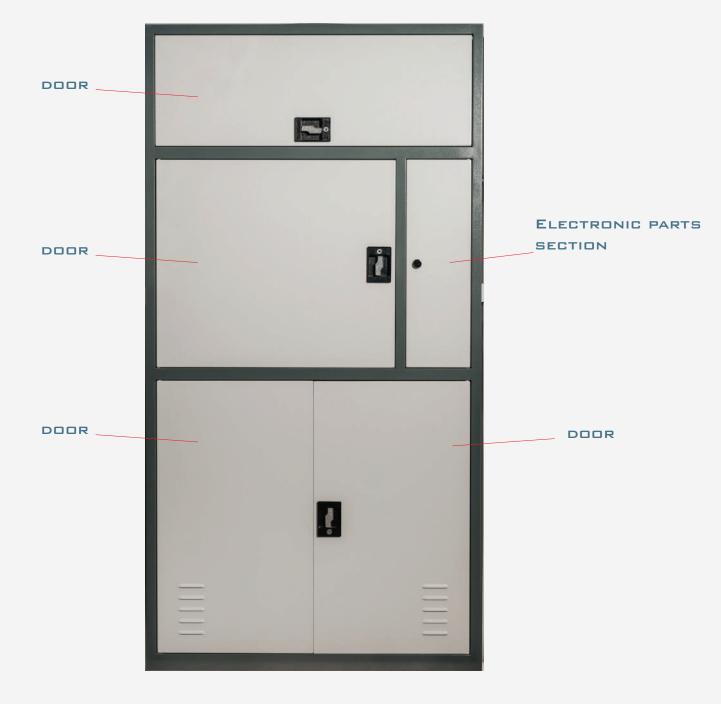

# **Every part is carefully designed**

#### ACCESS DOOR

YES (A LOCKABLE DOOR AT THE BACK OF THE BOX) No. of Doors 03