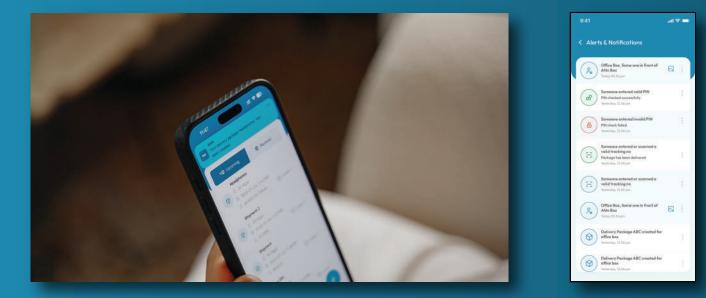

SECURITY SETTINGS:

ENHANCE SECURITY WITH 2FA, OTP SETTINGS, AND CUSTOMIZABLE PIN OPTIONS.

- OWNERSHIP TRANSFER:
- SEAMLESSLY TRANSFER OWNERSHIP BETWEEN USERS.
- NOTIFICATIONS & ALERTS:

STAY INFORMED WITH REAL-TIME NOTIFICATIONS ABOUT DELIVERIES, DEVICE STATUS, AND SECURITY INCIDENTS