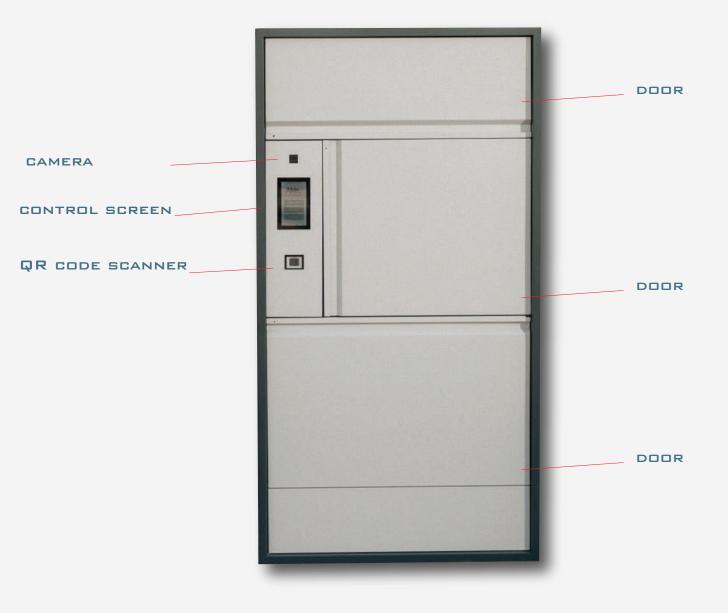

CAMERA

TUCH SCREEN

SCANER

#### ACCESS DOOR

YES (A LOCKABLE DOOR AT THE BACK OF THE BOX) No. of Doors 03

# INDICATION LIGHTS

FOR OPEN DOOR