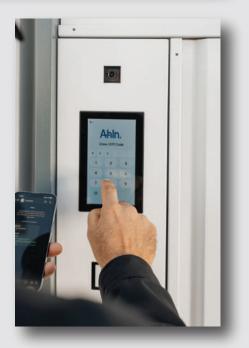

## CODECS

2D/3D BARCODE AND QR CODE

# TOUCH SCREEN SIZE

7 INCH

W = 12 CM

 $D = 4.8 \, \text{CM}$ 

L = 19.2 CM