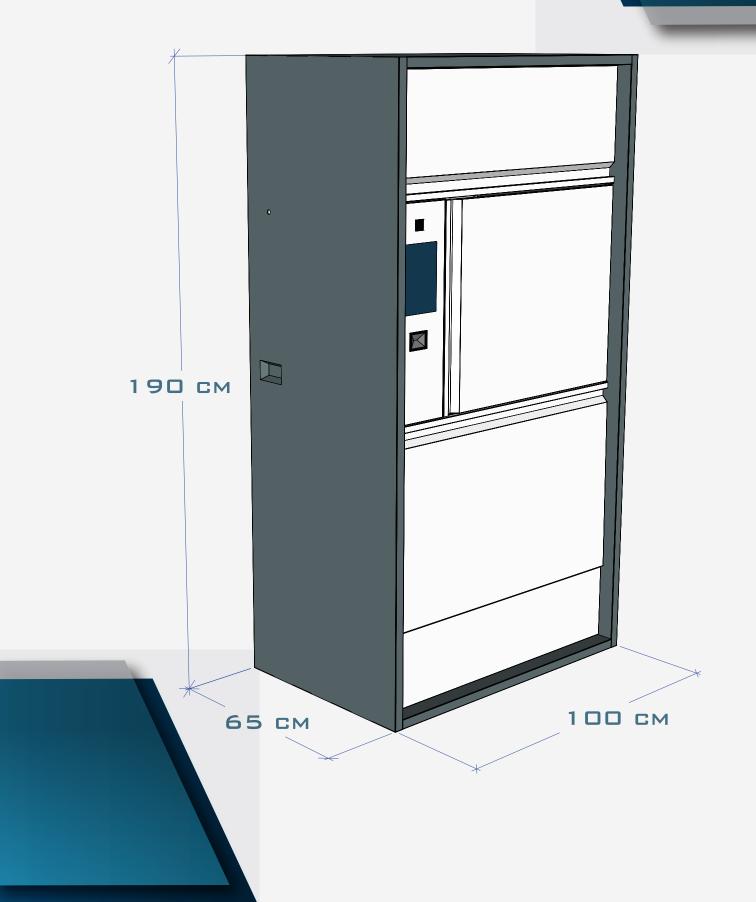

# **DESIGN DIMENSION**

# EXTERNAL DIMENSIONS

W = 100.00 см | D = 65.00 см | H = 190.00 см