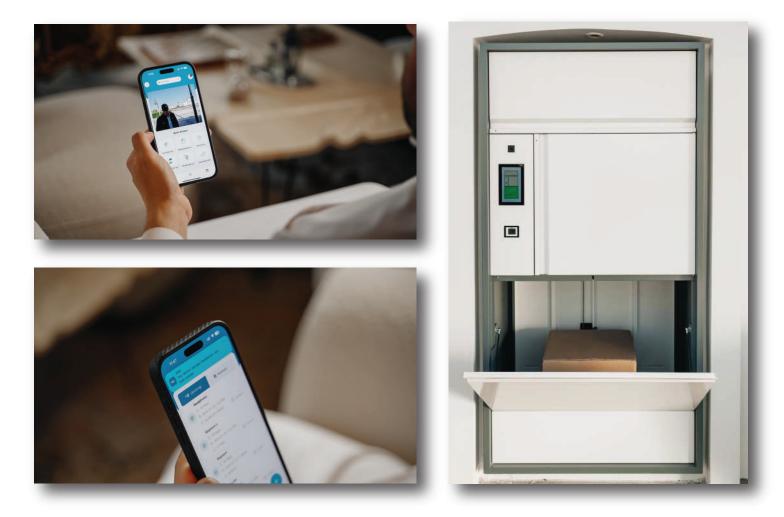

# USER-FRIENDLY MOBILE APP

CONTROL AT YOUR FINGERTIPS, CONVENIENCE AT ITS BEST! MANAGE YOUR AHLN DELIVERY BOX FROM ANYWHERE WITH OUR INTUITIVE MOBILE APP.

# KEY FEATURES INCLUDE:

• DEVICE MANAGEMENT:

CONTROL MULTIPLE AHLN DEVICES, ASSIGN THEM, AND TRANSFER OWNERSHIP WITH EASE. • FAMILY SHARING:

SHARE DEVICE ACCESS WITH FAMILY MEMBERS FOR ADDED CONVENIENCE.

SECURITY SETTINGS:

ENHANCE SECURITY WITH 2FA, OTP SETTINGS, AND CUSTOMIZABLE PIN OPTIONS.

- OWNERSHIP TRANSFER:
- SEAMLESSLY TRANSFER OWNERSHIP BETWEEN USERS.
- NOTIFICATIONS & ALERTS:

STAY INFORMED WITH REAL-TIME NOTIFICATIONS ABOUT DELIVERIES, DEVICE STATUS, AND SECURITY INCIDENTS

# ADVANCED SECURITY FEATURES

TOP-TIER PROTECTION FOR PEACE OF MIND! AHLN INCLUDES COMPREHENSIVE ANTI-THEFT MEASURES, SUCH AS SECURE CLOUD STORAGE OF LOGS AND VIDEO FOOTAGE OF THEFT INCIDENTS. REAL-TIME VIDEO SURVEILLANCE AND PLAYBACK ENSURE YOU NEVER MISS A DETAIL.

# **COMPREHENSIVE PARCEL TRACKING**

TRACK, RECEIVE, AND MANAGE WITH EASE! INPUT YOUR TRACKING NUMBER AND ENJOY CONTACTLESS DELIVERY FROM MAJOR CARRIERS LIKE AMAZON AND TALABAT. VIEW AND MANAGE DELIVERED PACKAGES EFFORTLESSLY