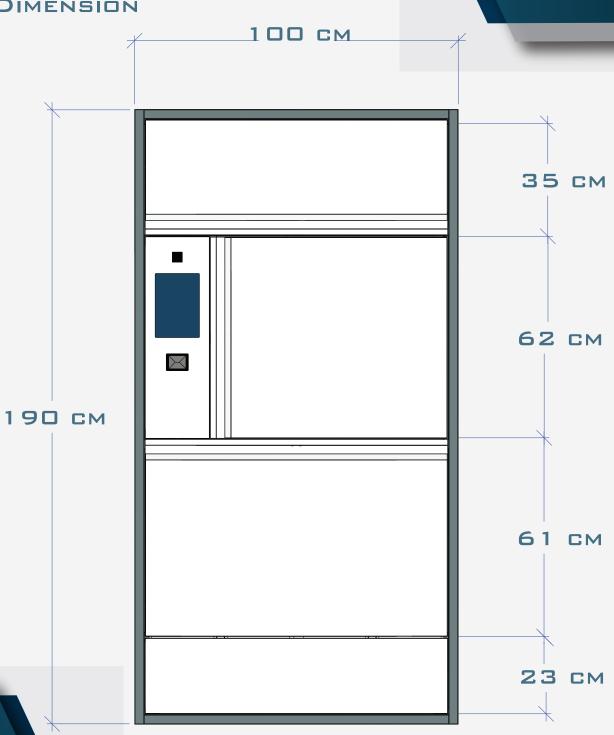

# **DESIGN DIMENSION**

## INTERNAL DIMENSIONS

- STORAGE 1 W = 100.00 CM | D = 55.00 CM | H = 31.50 CM

INTERNAL DIMENSIONS

- STORAGE 2 W = 71.00 CM | D = 55.00 CM | H = 63.00 CM

# INTERNAL DIMENSIONS

- STORAGE 3 W = 100.00 CM | D = 55.00 CM | H = 80.00 CM

CAPACITY (VOLUME)

- STORAGE 1 173.25 LITERS

# OPEN SPAN

- DOOR 1 H = 31.50 см | W = 100.00 см

**OPEN SPAN** 

- DOOR 2 H = 63.00 см | W = 71.00 см

# **DPEN SPAN**

- Door 3 H = 80.00 см | W = 100.00 см